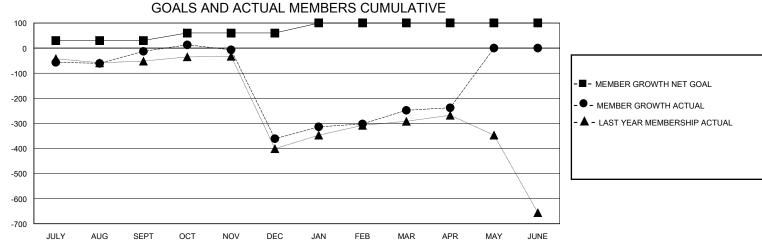

## District 321 D

Results as of: 5/31/2020

| GMT:          |               | LOC         | ATION INDIA   |                               |                        |                         | GMT CA                                         |  |
|---------------|---------------|-------------|---------------|-------------------------------|------------------------|-------------------------|------------------------------------------------|--|
|               | Club          | os          |               | Members RESULTS FOR 2019-2020 |                        |                         |                                                |  |
|               | RESULTS FOR   | R 2019-2020 |               |                               |                        |                         |                                                |  |
| QUARTER       | NEW CLUB GOAL | NEW CLUBS   | DROPPED CLUBS | QUARTER MEME                  | BER GROWTH NET<br>GOAL | MEMBER GROWTH<br>ACTUAL | DROPPED<br>MEMBERS ACTU<br>(including transfer |  |
| JULY/AUG/SEPT | 3             | 2           | 1             | JULY/AUG/SEPT                 | 30                     | 176                     | 163                                            |  |
| OCT/NOV/DEC   | 1             | 1           | 16            | OCT/NOV/DEC                   | 30                     | 82                      | 418                                            |  |
| JAN/FEB/MAR   | 1             | 1           | 2             | JAN/FEB/MAR                   | 40                     | 235                     | 72                                             |  |
| APR/MAY/JUNE  | 0             | 0           | 0             | APR/MAY/JUNE                  | 0                      | 53                      | 2                                              |  |
| 4             |               | <b></b>     |               | •                             |                        | -■- CURRENT YEAR GO     | DALS FOR NEW CLUB                              |  |
|               |               |             |               | - ● - CURRENT YEAR ACTUA      |                        |                         | CTUAL NEW CLUBS                                |  |
| 3             |               |             |               |                               |                        | - ▲ - LAST YEAR ACTUA   | AL NEW CLUBS                                   |  |
| 2             |               |             |               |                               |                        | - ▲ - LAST YEAR ACTUA   | AL NEW CLUBS                                   |  |